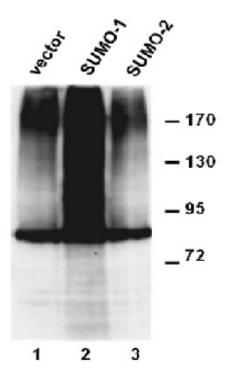

## Western blot analysis of over-expressed SUMO-1 proteins.

HEK293 cells were transfected with SUMO-1 (lane 2) and SUMO-2 (lane 3) cDNAs and control empty vector (lane 1). Cell lysates were blotted with Anti-SUMO-1 兔多抗 (货号: 21236).