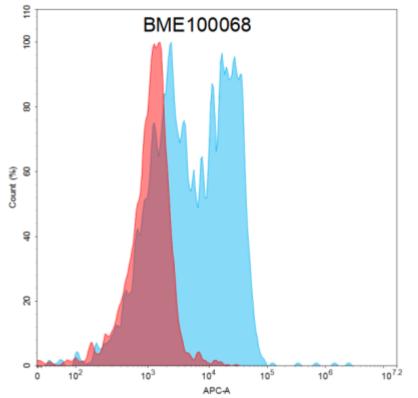

## **Product Description**

Pioneering GTPase and Oncogene Product Development since 2010

Figure 1. Flow cytometry analysis with Anti-DLL3 (Rovalpituzumab biosimilar) mAb 15 µg/ml on Expi293 cells transfected with Human DLL3 (Blue histogram) or Expi293 transfected with irrelevant protein (Red histogram).