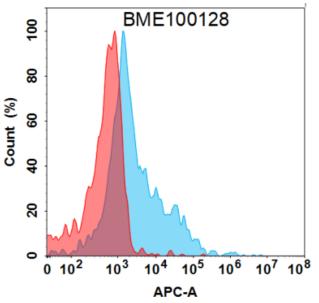

Figure 2. Flow cytometry analysis with 15 µg/mL Anti-PSMA (rosopatamab biosimilar) mAb (28123) on Expi293 cells transfected with Human PSMA protein (Blue histogram) or Expi293 transfected with irrelevant protein (Red histogram).