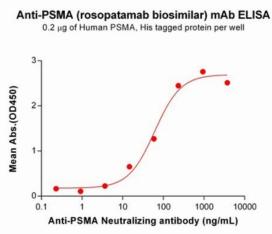

储存和运输:Store at -20°C to -80°C for 12 months in lyophilized form. After reconstitution, if not intended for use within a month, aliquot and store at -80°C (Avoid repeated freezing and thawing).

Figure 1. ELISA plate pre-coated by 2 µg/mL (100 µl/well) Human PSMA Protein, His Tag 11345 can bind Anti-PSMA Neutralizing antibody (28123) in a linear range of 3.66-234.38 ng/mL.