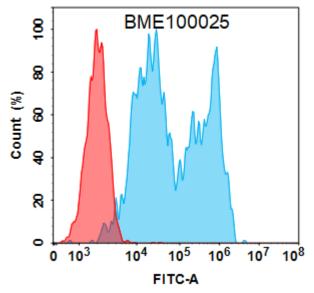

储存和运输: Store at -20°C to -80°C for 12 months in lyophilized form. After reconstitution, if not intended for use within a month, aliquot and store at -80°C (Avoid repeated freezing and thawing).

Figure 1. Flow cytometry analysis with 2 µg/mL Anti-CD20 (rituximab biosimilar) mAb (28034) on Expi293 cells transfected with Human CD20 protein (Blue histogram) or Expi293 transfected with irrelevant protein (Red histogram). antibody.