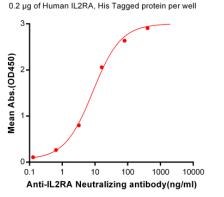

Figure 1. ELISA plate pre-coated by 2 µg/ml (100 µl/well) Human IL2RA, secondary antibody. His tagged protein 11217 can bind Anti-IL2RA Neutralizing antibody (28052) in a linear range of 0.64-400 ng/ml.