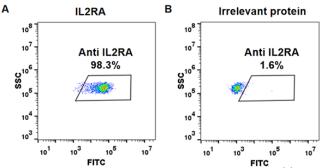

## Anti-IL2RA (basiliximab biosimilar) mAb ELISA

Figure 2. HEK293 cell line transfected with irrelevant protein (B) and human IL2RA (A) were surface stained with Anti-IL2RA mAb 1 µg/ml (basiliximab) followed by Alexa 488-conjugated anti-human IgG secondary antibody.