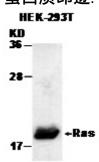

纯化: Purified from serum

成分: PBS (without Mg<sup>2+</sup> and Ca<sup>2+</sup>), pH 7.4, 150 mM NaCl, 50% glycerol 种属反应性: Ras antibody recognizes H-Ras, N-Ras and K-Ras from vertebrates.

储存条件: Store at -20°C. Avoid repeated freezing and thawing 蛋白质印迹:

HEK-293T whole-cell lysate was used for Western blot with anti Ras 兔多抗 (cat # 21021).