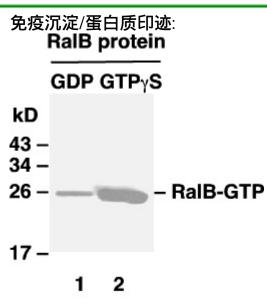

### IP: anti-active Ral mAb

WB: anti-RalB pAb Ral activation assay. Purified RalB proteins were immunoprecipitated after treated with GDP (lane 1) or GTPγS (lane 2). Immunoprecipitation was done with the anti-Ral-GTP monoclonal antibody (货号: 26913). Immunoblot was with an anti-RalB 兔多抗 (货号: 21033).