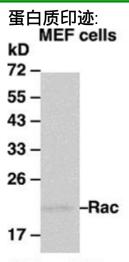

## WB: anti-Rac pAb

Western blot analysis of Rac1 proteins. MEF whole-cell lysate was used for western blots with the polyclonal anti Rac1 antibody (cat # 21003).