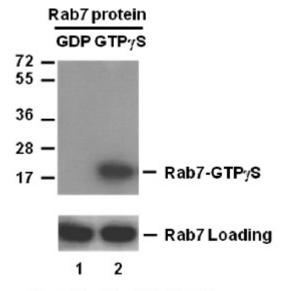

## 免疫沉淀/蛋白质印迹:

IP: anti-active Rab7 mAb

IB: anti-Rab7 pAb

Rab7 Activation Assay. Purified full-length Rab7 proteins were immunoprecipitated after treated with GDP (lane 1) orGTPγS (lane 2). Immunoprecipitation was done with the anti-Rab7-GTP monoclonal antibody (货号: 26923). Immunoblot was with an anti-Rab7 兔多 抗 (货号: 2069).