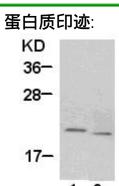

## WB: anti-Rab2A pAb

HepG2 (lane 1) and HEK-293T (lane 2) cell lysates were used for Western blot with anti Rab2A 兔多抗 (cat # 21039).