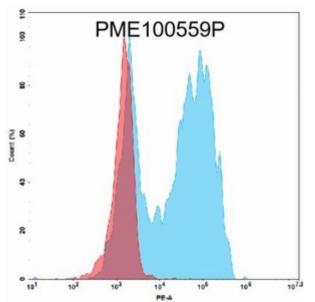

## **Product Description**

Pioneering GTPase and Oncogene Product Development since 2010

Figure 1. Flow cytometry analysis with 1 µg/ml PE-conjugated GPRC5D-mFc protein (12235) on Anti GPRC5D CAR-Jurkat cells (Blue histogram) or negative Jurkat cells (Red histogram).