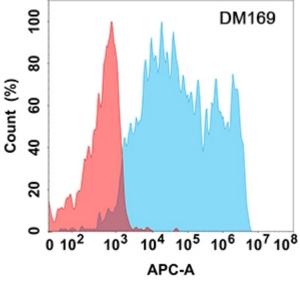

储存和运输: Store at -20°C to -80°C for 12 months in lyophilized form. After reconstitution, if not intended for use within a month, aliquot and store at -80°C (Avoid repeated freezing and thawing).

Figure 1. Flow cytometry analysis with Anti-PDL2 (DM169) on Expi293 cells transfected with human PDL2 (Blue histogram) or Expi293 transfected with irrelevant protein (Red histogram).