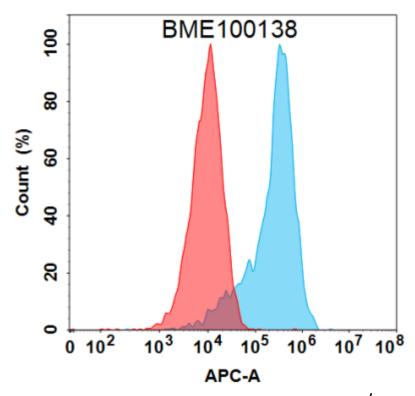

## **Product Description**

Pioneering GTPase and Oncogene Product Development since 2010

Figure 1. Flow cytometry analysis with 1 µg/mL Anti-TFRC mAb (28132) on Expi293 cells transfected with Human TFRC protein (Blue histogram) or Expi293 transfected with irrelevant protein (Red histogram).