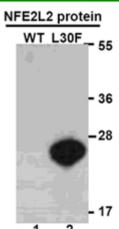

## **Product Description**

ked and stained

Pioneering GTPase and Oncogene Product Development since 2010

蛋白质印迹: WB: anti-NFE2L2 (L30F) mAb Western blot analysis of recombinant NFE2L2(L30F) and wild type proteins. Purified His-tagged NFE2L2(L30F) protein (lane2) and corresponding wild type protein (lane1) were blotted with Anti-NFE2L2(L30F) monoclonal antibody (货号:26332).Immunofluorescence: Immunofluorescence: Immunofluorescenc