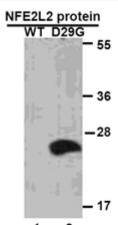

## **Product Description**

Pioneering GTPase and Oncogene Product Development since 2010

蛋白质印迹: WB: anti-NFE2L2 (D29G) mAb Western blot analysis of recombinant NFE2L2(D29G) and wild type proteins. Purified His-tagged NFE2L2(D29G) protein (lane2) and corresponding wild type protein (lane1) were blotted with Anti-NFE2L2(D29G) monoclonal antibody (货号:26331).Immunofluorescence: Immunofluorescence cells expressing NFE2L2 proteins with Anti-NFE2 (D29G) monoclonal antibody (cells were transfected with pCDNA3-GFF (D29G) plasmid (left) olumn) or pCDNA3-GFP-NFE2L2(D29G) plasmid (left) olumn) or fixed and stained