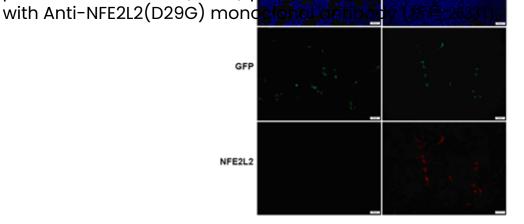

## **Product Description**

Pioneering GTPase and Oncogene Product Development since 2010

蛋白质印迹: WB: anti-NFE2L2 (D29G) mAb Western blot analysis of recombinant NFE2L2(D29G) and wild type proteins. Purified His-tagged NFE2L2(D29G) protein (lane2) and corresponding wild type protein (lane1) were blotted with Anti-NFE2L2(D29G) monoclonal antibody (货号:26331).Immunofluorescence: Immunofluorescence cells expressing NFE2L2 proteins with Anti-NFE2 (D29G) monoclonal antibody (cells were transfected with pCDNA3-GFF (D29G) plasmid (left) olumn) or pCDNA3-GFP-NFE2L2(D29G) plasmid (left) olumn) or fixed and stained