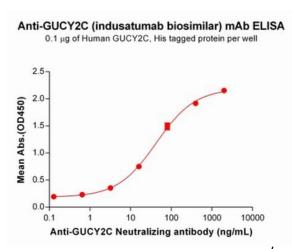

储存和运输: Store at -20°C to -80°C for 12 months in lyophilized form. After reconstitution, if not intended for use within a month, aliquot and store at -80°C (Avoid repeated freezing and thawing).

Figure 1. ELISA plate pre-coated by 1 µg/mL (100 µl/well) Human GUCY2C protein, His Tag 11252 can bind Anti-GUCY2C Neutralizing antibody (28073) in a linear range of 3.2-400 ng/mL.