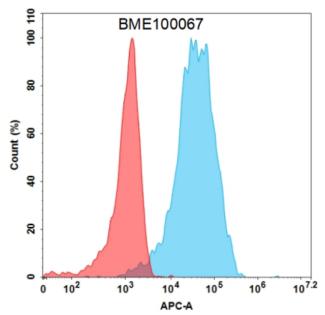

Figure 2. Flow cytometry analysis with Anti-GUCY2C (indusatumab biosimilar) mAb 1 µg/mL on Expi293 cells transfected with Human GUCY2C (Blue histogram) or Expi293 transfected with irrelevant protein (Red histogram).