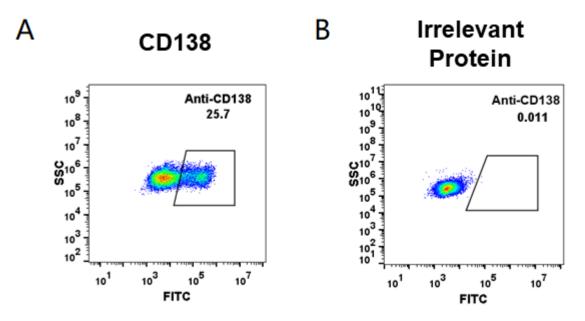

储存和运输: Store at -20°C to -80°C for 12 months in lyophilized form. After reconstitution, if not intended for use within a month, aliquot and store at -80°C (Avoid repeated freezing and thawing).

Figure 1. HEK293 cell line transfected with irrelevant protein (B) and human CD138 (A) were surface stained with anti-CD138 neutralizing antibody 1µg/ml (indatuximab) followed by Alexa 488-conjugated anti-human IgG secondary antibody.