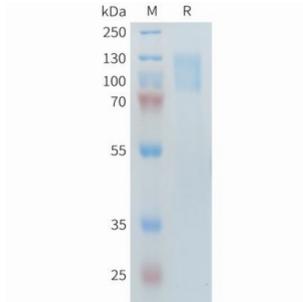

物种/宿主: HEK293

分子量: The protein has a predicted molecular mass of 76.0 kDa after removal of the signal peptide. The apparent molecular mass of PLA2R1(21-521 1097-1246)-10×His is approximately 70-130 kDa due to glycosylation.

分子特征: PLA2R1(Glu21-Arg521 Glu1097-Leu1246) 10×His tag

纯化: The purity of the protein is greater than 85% as determined by SDS-PAGE and Coomassie blue staining.

**Formulation & Reconstitution:** Lyophilized from nanodisc solubilization buffer (20 mM Tris-HCl, 150 mM NaCl, pH 8.0). Normally 5% – 8% trehalose is added as protectants before lyophilization.

## **Product Description**

Pioneering GTPase and Oncogene Product Development since 2010

Figure 1.Human PLA2R1(21-521 1097-1246) Protein, His Tag on SDS-PAGE under reducing condition.