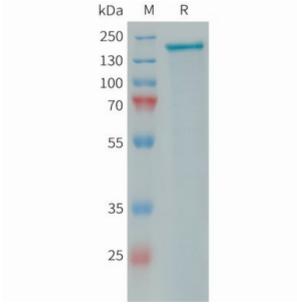

物种/宿主: HEK293

分子量: The protein has a predicted molecular mass of 160.5 kDa after removal of the signal peptide. The apparent molecular mass of PLA2R1-10×His is approximately 130-250 kDa due to glycosylation.

分子特征: PLA2R1(Glu21-Ser1397) 10×His tag

纯化: The purity of the protein is greater than 85% as determined by SDS-PAGE and Coomassie blue staining.

**Formulation & Reconstitution:** Lyophilized from nanodisc solubilization buffer (20 mM Tris-HCl, 150 mM NaCl, pH 8.0). Normally 5% – 8% trehalose is added as protectants before lyophilization.

## **Product Description**

Pioneering GTPase and Oncogene Product Development since 2010

Figure 1.Human PLA2R1 Protein, His Tag on SDS-PAGE under reducing condition.