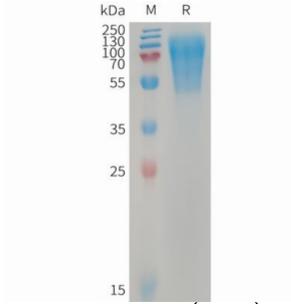

tag

背景: Supports cell migration. May be involved in urothelial cell-matrix interactions. May be involved in tumor progression.[UniProtKB/Swiss-Prot Function]

· 物种/宿主: HEK293

分子量: The protein has a predicted molecular mass of 31.7 kDa after removal of the signal peptide. The apparent molecular mass of LYPD3(31-325)-His is approximately 35-130 kDa due to glycosylation.

分子特征: LYPD3(Leu31-Gly325) 6×His tag

纯化: The purity of the protein is greater than 85% as determined by SDS-PAGE and Coomassie blue staining.

**Formulation & Reconstitution:** Lyophilized from nanodisc solubilization buffer (20 mM Tris-HCl, 150 mM NaCl, pH 8.0). Normally 5% – 8% trehalose is added as protectants before lyophilization.

## **Product Description**

Pioneering GTPase and Oncogene Product Development since 2010

Figure 1.Human LYPD3(31-325) Protein, His Tag on SDS-PAGE under reducing condition.