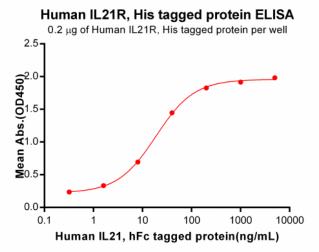

Figure 1. Human IL21R Protein, His Tag on SDS-PAGE under reducing condition.

Figure 2. ELISA plate pre-coated by 2 µg/ml (100 µl/well) Human IL21R, His tagged protein (11384) can bind Human IL21, hFc Tagged protein 11759 in a linear range of 1.6-40 ng/ml.