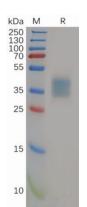

物种/宿主: HEK293

分子量: The protein has a predicted molecular mass of 25.4 kDa after removal of the signal peptide. The apparent molecular mass of IL21R-His is approximately 35-55 kDa due to glycosylation.

分子特征: IL21R(Cys20-Glu232) 6×His tag

纯化: The purity of the protein is greater than 95% as determined by SDS-PAGE and Coomassie blue staining. **Formulation & Reconstitution:** Lyophilized from nanodisc solubilization buffer (20 mM Tris-HCl, 150 mM NaCl, pH 8.0). Normally 5% – 8% trehalose is added as protectants before lyophilization.

Figure 1. Human IL21R Protein, His Tag on SDS-PAGE under reducing condition.

Figure 2. ELISA plate pre-coated by 2 µg/ml (100 µl/well) Human IL21R, His tagged protein (11384) can bind Human IL21, hFc Tagged protein 11759 in a linear range of 1.6-40 ng/ml.