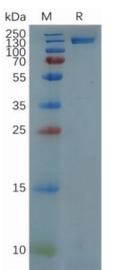

## **Product Description**

Pioneering GTPase and Oncogene Product Development since 2010

Figure 1. Human Her2 Protein, hFc Tag on SDS-PAGE under reducing condition.

Figure 2. ELISA plate pre-coated by 1 µg/ml (100 µl/well) Human Her2 Protein, hFc Tag (11461) can bind Anti-ERBB2 Neutralizing antibody 28056 in a linear range of 3.81-1730.10 ng/mL.