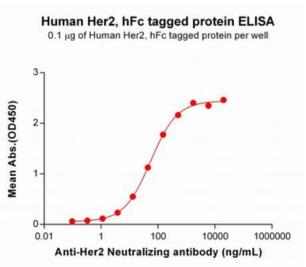

## **Product Description**

Pioneering GTPase and Oncogene Product Development since 2010

Figure 1. Human Her2 Protein, hFc Tag on SDS-PAGE under reducing condition.

Figure 2. ELISA plate pre-coated by 1 µg/ml (100 µl/well) Human Her2 Protein, hFc Tag (11461) can bind Anti-ERBB2 Neutralizing antibody 28056 in a linear range of 3.81-1730.10 ng/mL.