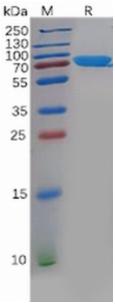

分子特征: CHODL(Arg22-Asn216) hFc(Glu99-Ala330)

纯化: The purity of the protein is greater than 95% as determined by SDS-PAGE and Coomassie blue staining.

**Formulation & Reconstitution:** Lyophilized from nanodisc solubilization buffer (20 mM Tris-HCl, 150 mM NaCl, pH 8.0). Normally 5% – 8% trehalose is added as protectants before lyophilization.

## **Product Description**

Pioneering GTPase and Oncogene Product Development since 2010

Figure 1. Human CHODL Protein, hFc Tag on SDS-PAGE under reducing condition.