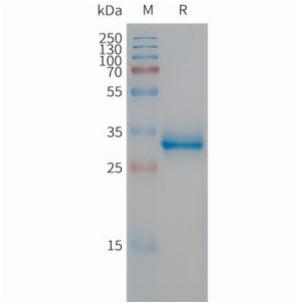

物种/宿主: HEK293

分子量: The protein has a predicted molecular mass of 29.9 kDa after removal of the signal peptide. The apparent molecular mass of CGRP-hFc is approximately 25-35 kDa due to glycosylation.

分子特征: CGRP(Ala83-Phell9) hFc(Glu99-Ala330)

纯化: The purity of the protein is greater than 95% as determined by SDS-PAGE and Coomassie blue staining.

**Formulation & Reconstitution:** Lyophilized from nanodisc solubilization buffer (20 mM Tris-HCl, 150 mM NaCl, pH 8.0). Normally 5% – 8% trehalose is added as protectants before lyophilization.

## **Product Description**

Pioneering GTPase and Oncogene Product Development since 2010

Figure 1.Human CGRP Protein, hFc Tag on SDS-PAGE under reducing condition.