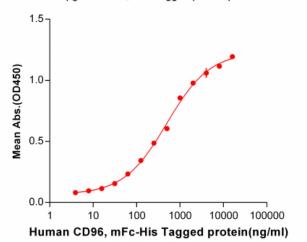

## Human CD96, mFc-His Tagged protein ELISA

0.2 µg of CD155, hFc Tagged protein per well

Figure 2. ELISA plate pre-coated by 2 µg/ml (100 µl/well) Human CD96, mFc-His tagged protein (11156) can bind Human CD155, hFc tagged protein 11293 in a linear range of 62.5-4000 ng/ml.