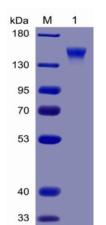

物种/宿主: HEK293

分子量: The protein has a predicted molecular mass of 78.9 kDa after removal of the signal peptide. The apparent molecular mass of CD96-mFc-His is approximately 130-180 kDa due to glycosylation.

分子特征: CD96(Val22-Asn503) mFc(Pro99-Lys330) 6×His tag

纯化: The purity of the protein is greater than 95% as determined by SDS-PAGE and Coomassie blue staining.

**Formulation & Reconstitution:** Lyophilized from nanodisc solubilization buffer (20 mM Tris-HCl, 150 mM NaCl, pH 8.0). Normally 5% – 8% trehalose is added as protectants before lyophilization.

Figure 1. Human CD96 Protein, mFc-His Tag on SDS-PAGE under reducing condition.