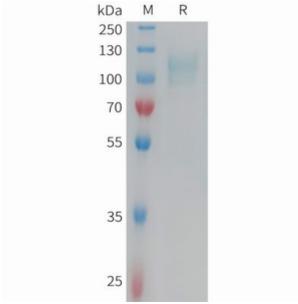

物种/宿主: HEK293

分子量: The protein has a predicted molecular mass of 59.5 kDa after removal of the signal peptide. The apparent molecular mass of CD62E-His is approximately 100-130 kDa due to glycosylation.

## **Product Description**

Pioneering GTPase and Oncogene Product Development since 2010

Figure 1. Human CD62E Protein, His Tag on SDS-PAGE under reducing condition.