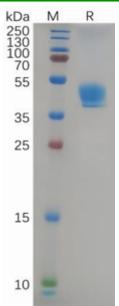

## 物种/宿主: HEK293

分子量: The protein has a predicted molecular mass of 31.6 kDa after removal of the signal peptide. The apparent molecular mass of CCR9-hFc is approximately 35-55 kDa due to glycosylation.

分子特征: CCR9(Met1-Ser48) hFc(Glu99-Ala330)

纯化: The purity of the protein is greater than 95% as determined by SDS-PAGE and Coomassie blue staining.

**Formulation & Reconstitution:** Lyophilized from nanodisc solubilization buffer (20 mM Tris-HCl, 150 mM NaCl, pH 8.0). Normally 5% – 8% trehalose is added as protectants before lyophilization.

## **Product Description**

Pioneering GTPase and Oncogene Product Development since 2010

Figure 1. Human CCR9 Protein, hFc Tag on SDS-PAGE under reducing condition.