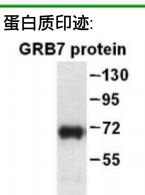

### WB: Anti-GRB7 pAb

Western blot analysis of GRB7 proteins. Whole-cell lysate of MEF cells was blotted with Anti-GRB7 兔多抗 (货号:26071).