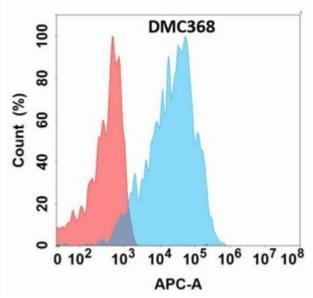

Figure 1. Flow cytometry analysis with Anti-GPR75 (DMC368) on Expi293 cells transfected with human GPR75 (Blue histogram) or Expi293 transfected with irrelevant protein (Red histogram).