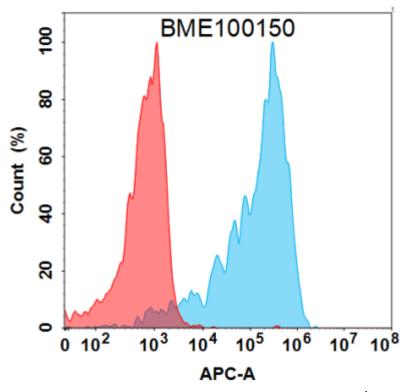

## **Product Description**

Pioneering GTPase and Oncogene Product Development since 2010

Figure 1. Flow cytometry analysis with 1 µg/mL Anti-GP6 (glenzocimab biosimilar) mAb (28142) on Expi293 cells transfected with Human GP6 protein (Blue histogram) or Expi293 transfected with irrelevant protein (Red histogram).