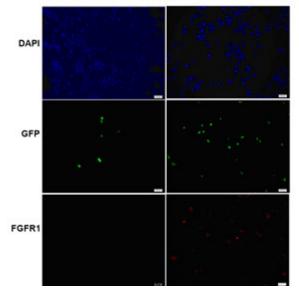

## Immunofluorescence of cells

**expressing FGFR1 proteins with Anti-FGFR1(R576W) antibody.**HEK293T cells were transfected with pCDNA3-GFP-FGFR1 (WT) plasmid (left column) or pCDNA3-GFP-FGFR1(R576W) plasmid (right column), then fixed and stained with Anti-FGFR1(R576W) monoclonal antibody (货号:26257).