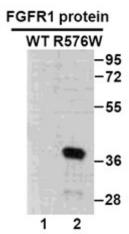

## **Product Description**

Pioneering GTPase and Oncogene Product Development since 2010

蛋白质印迹: WB: Anti- FGER1 (R576W) mAb Western blot analysis of recombinant FGFR1(R576W) and wild type proteins.Purified His-tagged FGFR1(R576W) protein (478-767aa, 38KD, lane 2,) and corresponding wild type protein (lane 1) were blotted with Anti-FGFR1(R576W) monoclonal antibody (货号:26257).Immunofluorescence: