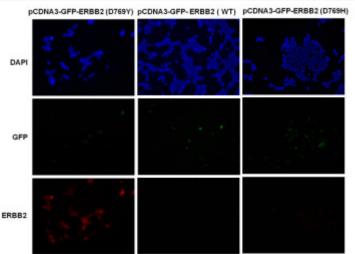

## Immunofluorescence:

Immunofi

uorescence of cells expressing ERBB2 proteins with Anti-ERBB2(D769Y) antibody.HEK293T cells were transfected with pCDNA3-GFP-ERBB2(D769Y) plasmid, pCDNA3-GFP-ERBB2 (WT) plasmid or pCDNA3-GFP-ERBB2 (D769H) plasmid, then fixed and stained with Anti-ERBB2(D769Y) monoclonal antibody (货号:26382).