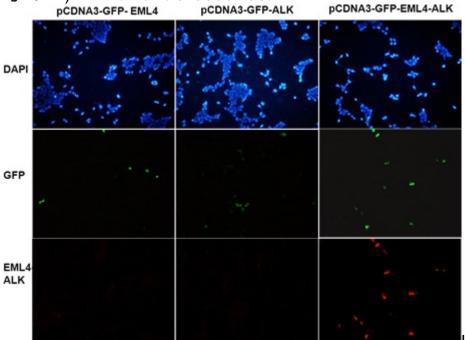

Immunofluorescence of cells

expressing EML4-ALK proteins with Anti-EML4 ALK antibody. HEK293T cells were transfected with pCDNA3-GFP-EML4 (WT) plasmid (left column) or pCDNA3-GFP-ALK (WT) plasmid (middle column) or pCDNA3-GFP-EML4-ALK plasmid (right column), then fixed and stained with Anti-EML4 ALK monoclonal antibody (货号:26242).