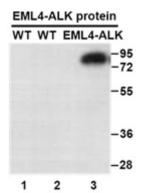

## **Product Description**

Pioneering GTPase and Oncogene Product Development since 2010

corresponding wild type EML4 protein (lanel) and wild type ALK protein (lane2) were blotted with Anti-EML4 ALK monoclonal antibody (货号:26242).**Immunofluorescence:** 