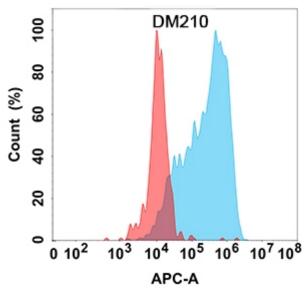

## **Product Description**

Pioneering GTPase and Oncogene Product Development since 2010

Figure 1. Flow cytometry analysis with Anti-DKK1 (DM210) on Expi293 cells transfected with human DKK1 (Blue histogram) or Expi293 transfected with irrelevant protein (Red histogram).