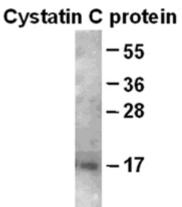

## WB: Anti-Cystatin C pAb

### Western blot analysis of recombinant full length Cystatin C protein.

Purified His-tagged Cystatin C protein(货号:10157) with anti-Cystatin C polyclonal anti.