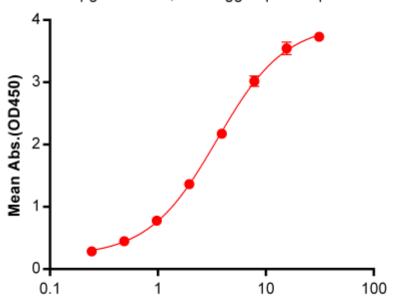

## S-RBD, His Tagged protein ELISA

0.2 µg of S-RBD, His Tagged protein per well

Anti-SARS-CoV-S protein RBD Neutralizing Antibody(CR3022)(ng/ml)

Figure 1. ELISA plate pre-coated by 2 µg/ml (100 µl/well) S-RBD, His tagged protein can bind Anti-SARS-CoV Neutralizing antibody(CR3022) in a linear range of 0.244-3.513ng/ml.