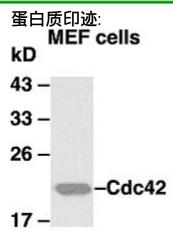

## **Product Description**

Pioneering GTPase and Oncogene Product Development since 2010

WB: anti-Cdc42 mAb
Western blot analysis of Cdc42 proteins.

MEF whole-cell lysate was used for western blot with the monoclonal anti-Cdc42 antibody (货号: 26008).