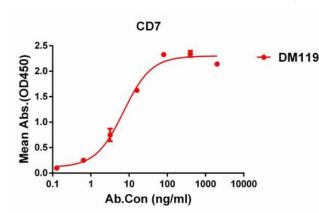

Figure 1. ELISA plate pre-coated by 1 µg/ml (100 µl/well) Human CD7 protein, mFc-His tagged protein 11276 can bind Rabbit anti-CD7 monoclonal antibody (clone: DM119) in a linear range of 0.2-60 ng/ml.