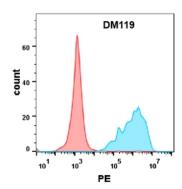

Figure 2. Flow cytometry analysis with Anti-CD7 (DM119) on Expi293 cells transfected with human CD7 (Blue histogram) or Expi293 transfected with irrelevant protein (Red histogram).