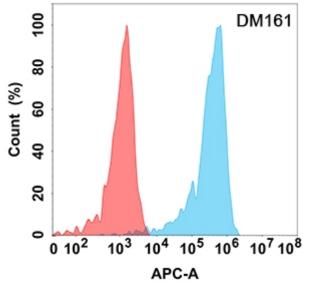

## **Product Description**

Pioneering GTPase and Oncogene Product Development since 2010

Figure 1. Flow cytometry analysis with Anti-CD5 (DM161) on Expi293 cells transfected with human CD5 (Blue histogram) or Expi293 transfected with irrelevant protein (Red histogram).