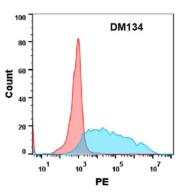

Figure 1. ELISA plate pre-coated by 1 µg/ml (100 µl/well) Human CD34 protein, His tagged protein 11280 can bind Rabbit anti-CD34 monoclonal antibody (clone: DM134) in a linear range of 0.2-12 ng/ml.

Figure 2. Flow cytometry analysis with Anti-CD34 (DM134) on Expi293 cells transfected with human CD34 (Blue histogram) or Expi293 transfected with irrelevant protein (Red histogram).