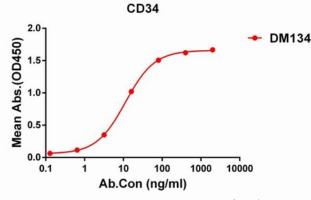

Figure 1. ELISA plate pre-coated by 1 µg/ml (100 µl/well) Human CD34 protein, His tagged protein 11280 can bind Rabbit anti-CD34 monoclonal antibody (clone: DM134) in a linear range of 0.2-12 ng/ml.

Figure 2. Flow cytometry analysis with Anti-CD34 (DM134) on Expi293 cells transfected with human CD34 (Blue histogram) or Expi293 transfected with irrelevant protein (Red histogram).