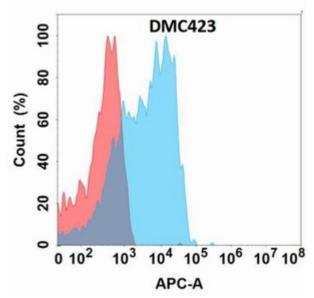

储存和运输: Store at -20°C to -80°C for 12 months in lyophilized form. After reconstitution, if not intended for use within a month, aliquot and store at -80°C (Avoid repeated freezing and thawing).

Figure 1. Flow cytometry analysis with Anti-CD2 (DMC423) on Expi293 cells transfected with human CD2 (Blue histogram) or Expi293 transfected with irrelevant protein (Red histogram).