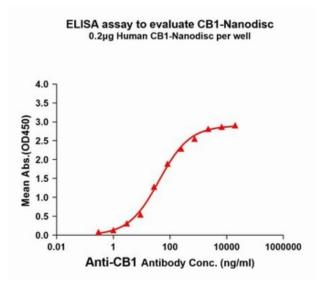

## **Product Description**

Pioneering GTPase and Oncogene Product Development since 2010

Figurel. Elisa plates were pre-coated with Flag Tag CBl-Nanodisc (0.2 µg/per well). Serial diluted anti-CBl monoclonal antibody (28488) solutions were added, washed, and incubated with secondary antibody before Elisa reading. From above data, the EC50 for anti-CBl monoclonal antibody binding with CBl-Nanodisc is 41.62ng/ml.