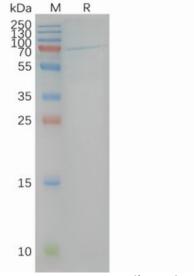

tion buffer (20 mM Tris-HCl, 150 mM NaCl, pH 8.0). Normally 5% – 8% trehalose is added as protectants before lyophilization.

储存和运输: Store at -20°C to -80°C for 12 months in lyophilized form. After reconstitution, if not intended for use within a month, aliquot and store at -80°C (Avoid repeated freezing and thawing). Lyophilized proteins are shipped at ambient temperature.



## **Product Description**

Pioneering GTPase and Oncogene Product Development since 2010



Figurel. Elisa plates were pre-coated with Flag Tag CBl-Nanodisc (0.2 µg/per well). Serial diluted anti-CBl monoclonal antibody (28488) solutions were added, washed, and incubated with secondary antibody before Elisa reading. From above data, the EC50 for anti-CBl monoclonal antibody binding with CBl-Nanodisc is 41.62ng/ml.



Figure 2. Human CB1-Nanodisc, Flag Tag on SDS-PAGE