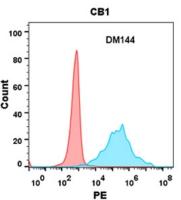

Figure 1. ELISA plate pre-coated by 1 µg/ml (100 µl/well) Human CB1 protein, hFc tagged protein 11310 DM144) in a linear range of 5-200 ng/ml.

Figure 2. Flow cytometry analysis with Anti-CB1 (DM144) on Expi293 cells transfected with human CB1 can bind Rabbit anti-CBI monoclonal antibody (clone: (Blue histogram) or Expi293 transfected with irrelevant protein (Red histogram).