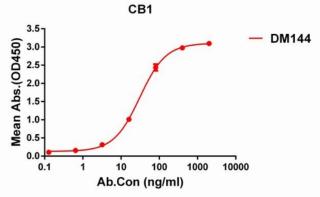

Figure 1. ELISA plate pre-coated by 1 µg/ml (100 µl/well) Human CB1 protein, hFc tagged protein 11310 DM144) in a linear range of 5-200 ng/ml.

Figure 2. Flow cytometry analysis with Anti-CB1 (DM144) on Expi293 cells transfected with human CB1 can bind Rabbit anti-CBI monoclonal antibody (clone: (Blue histogram) or Expi293 transfected with irrelevant protein (Red histogram).