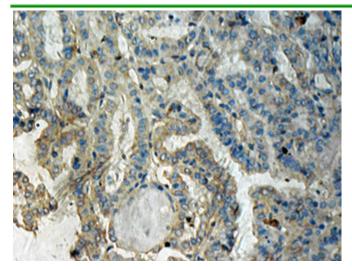

### Immunohistochemistry:

# **Product Description**

Pioneering GTPase and Oncogene Product Development since 2010

Immunohistochemical analysis of paraffin-embedded human thyroid cancer tissue with anti- B-Raf 兔多抗 (货号:21271). Tissue samples were fixed with formaldehyde and blocked with 1% serum for 15 min at 37 °C. Antigen retrieval was by heat mediation in citrate buffer (pH6). Samples were then incubated with primary antibody (1:50 dilution) overnight at 4°C. A HRP-conjugated Goat antimouse IgG (1:50 dilution) was used as secondary antibody.