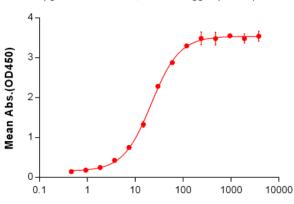

## Anti-BCMA mAb ELISA

0.2 µg of Human BCMA, hFc-His Tagged protein per well

Anti-BCMA Neutralizing antibody (ng/ml)

Figure 1. ELISA plate pre-coated by 2µg/ml (100µl/well) Human BCMA, hFc-His Tag 11129 can bind Anti-BCMA (Neutralizing antibody clone huC11D5.3) in a linear range of 3.71-22.29 ng/ml.