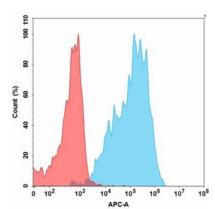

Figure 2. Flow cytometry analysis with 15 µg/mL Anti-BCMA mAb (28025) on Expi293 cells transfected with Human BCMA protein (Blue histogram) or Expi293 transfected with irrelevant protein (Red histogram).