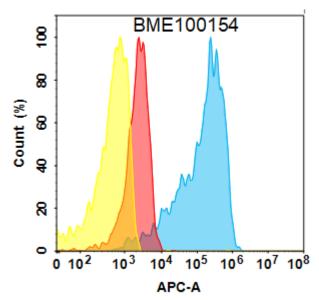

储存和运输: Store at -20°C to -80°C for 12 months in lyophilized form. After reconstitution, if not intended for use within a month, aliquot and store at -80°C (Avoid repeated freezing and thawing).

Figure 1. CD26 protein is highly expressed on the surface of Expi293 cell membrane. Flow cytometry analysis with 1 µg/mL Anti-CD26 (begelomab biosimilar) mAb (28146) on Expi293 cells transfected with Human CD26 protein (Blue histogram) or Expi293 transfected with irrelevant protein (Red histogram), and Isotype antibody on Expi293 transfected with irrelevant protein (Orange histogram)