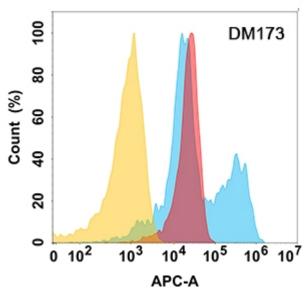

Figure 1. B7H6 protein is highly expressed on the surface of Expi293 cell membrane. Flow cytometry analysis with Anti-B7H6 (DM173) on Expi293 cells transfected with human B7H6 (Blue histogram) or Expi293 transfected with irrelevant protein (Red histogram), and Isotype antibody on Expi293 transfected with irrelevant protein (Orange histogram).