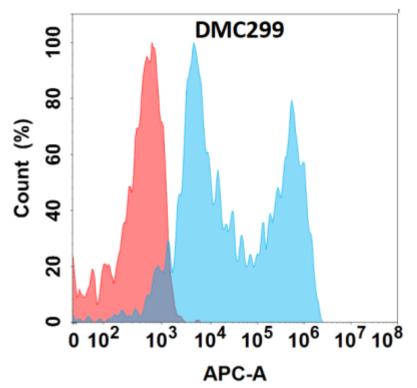

## **Product Description**

Pioneering GTPase and Oncogene Product Development since 2010

Figure 1. Flow cytometry analysis with Anti-B7H5 (DMC299) on Expi293 cells transfected with human B7H5 (Blue histogram) or Expi293 transfected with irrelevant protein (Red histogram).