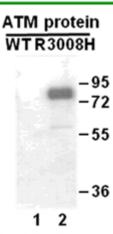

#### 蛋白质印迹:

# **Product Description**

Pioneering GTPase and Oncogene Product Development since 2010

WB: Anti-ATM(R3008H) mAb

### Western blot analysis of recombinant ATM(R3008H) and wild type proteins.

Purified His-tagged ATM(R3008H) protein (amino acids 2400-3056, lane 2) and corresponding wild type protein (lane 1) were blotted with Anti-ATM(R3008H) 小鼠单抗 (货号:26140).