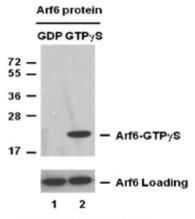

# **Product Description**

Pioneering GTPase and Oncogene Product Development since 2010

IP: anti-active Arf6 mAb

IB: anti-Arf6 pAb

### Arf6 activation assay.

Purified full-length Arf6 proteins were immunoprecipitated after treated with GDP (lane left) or  $GTP_{\gamma}S$  (lane right). Immunoprecipitation was done with the anti-Arf6-GTP monoclonal antibody (货号: 26918). Immunoblot was with an anti-Arf6 兔多抗 (货号: 21032).